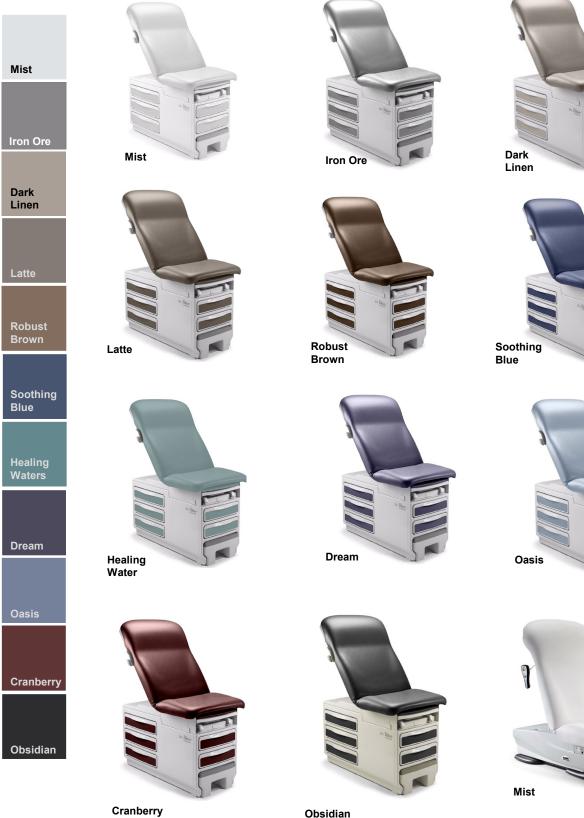

### MIDMARK - RITTER

# Midmark & Ritter

Upholstery Selections

#### **Standard Upholstery Colors\***

Mist – 813 = Basic standard color of the table



\*We try to show the colors of the upholstery as accurately as possible, but it should be taken into account that the clarity, configuration and resolution of the computer screen or device on which it is viewed can influence the color perception, for example there may be a slight color difference between the actual product and that reflected on the screen



### MIDMARK - RITTER

## Midmark & Ritter

Upholstery Selections

#### **Standard Upholstery Colors**