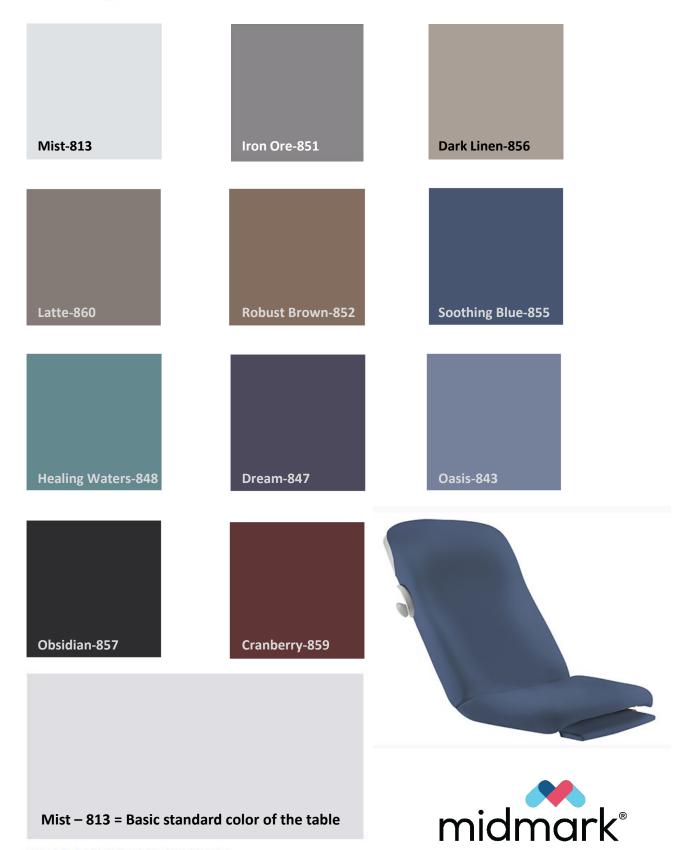

# Midmark & Ritter

Upholstery Selections

#### **Standard Upholstery Colors\***

Mist – 813 = Basic standard color of the table

\*We try to show the colors of the upholstery as accurately as possible, but it should be taken into account that the clarity, configuration and resolution of the computer screen or device on which it is viewed can influence the color perception, for example there may be a slight color difference between the actual product and that reflected on the screen